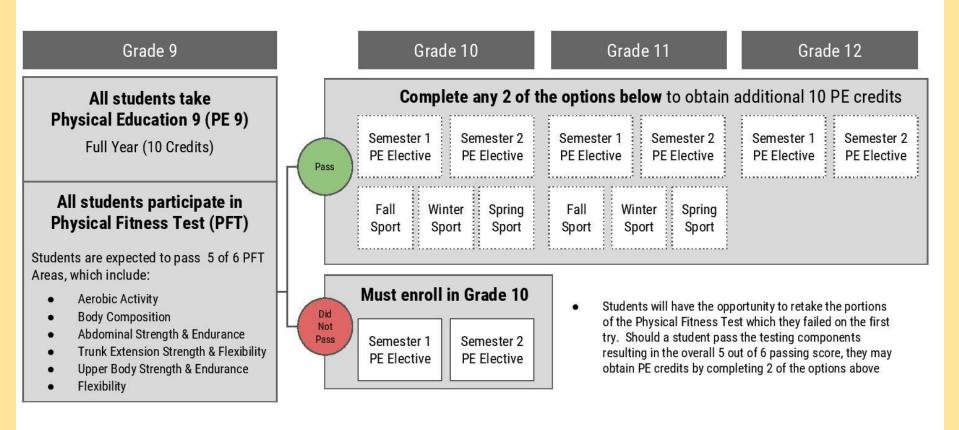

#### **ACALANES HIGH SCHOOL** PRELIMINARY 4-YEAR PLAN

Class of: 20

| Graduation Requirements *                                                                                        | Credits | UC & CSU A-G requirements **                                        | Years        |
|------------------------------------------------------------------------------------------------------------------|---------|---------------------------------------------------------------------|--------------|
| History/Social Science (World History, US History & US Gov't/Econ)                                               | 30      | "a" History/Social Science                                          | 2 years      |
| English                                                                                                          | 40      | "b" English                                                         | 4 years      |
| Mathematics<br>(Min Algebra 1 plus 2 semesters beyond)                                                           | 30      | "c" Mathematics<br>(must include Algebra 2 or higher)               | 3 years      |
| Science 1 life science and 1 physical science                                                                    | 20      | "d" Science At leat 1 life science and 1 physical science with labs | 2 years      |
| World Language or Tech Ed (10 credits each in 2 different areas)                                                 | 20      | "e" World Language                                                  | 2 years      |
| Visual or Performing Art (VPA)                                                                                   | 10      | "f" VPA                                                             | 1 year       |
| Electives                                                                                                        | 65      | "g" College Prep Elective                                           | 1 year       |
| Human & Social Development                                                                                       | 5       |                                                                     |              |
| Physical Education (PE) 10 credits PE 9 required. Additional 10 credits can be combo of PE class and athletic PE | 20      |                                                                     |              |
| Total Credits                                                                                                    | 240     | Minimum of 15 year-                                                 | long courses |

<sup>\*</sup>High school credits earned by passing course with a grade "D" or higher.

\*\* College requirements are met by earning a "C" or better in courses. UC and CSU have competitive application processes. These classes plus ACT or SAT are the minimum eligibility requirements.