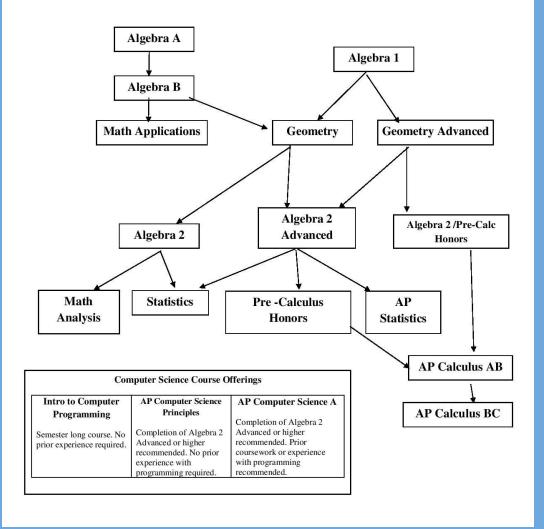

## Acalanes High School Quick Reference for math pathways

These are the most commonly recommended pathways.

Students seeking alternative pathways should consult with a math teacher and a counselor.

See the District course catalog for course descriptions.